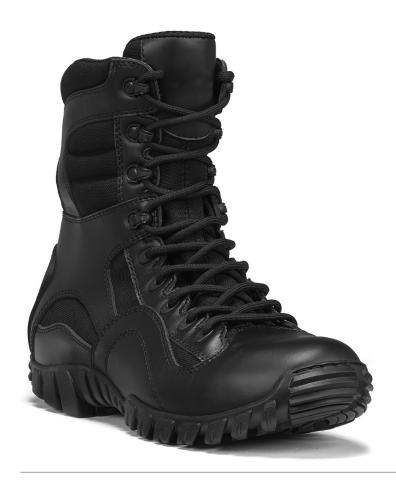

## KHYBER TR960

## Hot Weather Lightweight Tactical Boot

Whether you're standing stationary for hours at a time or performing tactical operations where movement is essential, the Khyber TR960 will provide both stability and flexibility in any application. In addition, with great design features to add to overall comfort and durability, such as its lace-to-toe lacing system for a customized fit, the TR960 is the top choice for everyday use.

HEIGHT: 8"

**UPPER:** Durable leather with full grain polishable toe

& nylon fabric

MIDSOLE: Highly cushioned, shock absorbent midsole

**OUTSOLE**: 100% rubber EXCLUSIVE VIBRAM® "IBEX" outsole

for rugged terrain

## **SPECIAL FEATURES:**

- > Low profile sole reduces weight & improves mobility
- > Sharp angled lugs and defined heel maximize traction
- > Rappelling bars on outsole extend wear
- > Aggressive lace-to-toe style allows for a customized fit
- > Air Mesh breathable, moisture-wicking lining