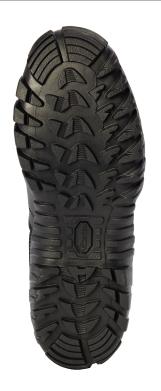

HEIGHT: 8"

**UPPER:** Durable leather with full grain polishable toe

& nylon fabric

MIDSOLE: Highly cushioned, shock absorbent midsole

**OUTSOLE**: 100% rubber EXCLUSIVE VIBRAM® "IBEX" outsole

for rugged terrain

## **SPECIAL FEATURES:**

- > Low profile sole reduces weight & improves mobility
- > Sharp angled lugs and defined heel maximize traction
- > Rappelling bars on outsole extend wear
- > Aggressive lace-to-toe style allows for a customized fit
- > Air Mesh breathable, moisture-wicking lining

**MEN'S** Full Sizes: 3 – 16, R & W Half Sizes: 3.5 – 11.5, R & W

**EXCLUSIVE VIBRAM® IBEX**