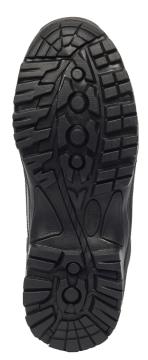

HEIGHT: 8"

UPPER: Smooth, full-grain cattlehide leather & 1000 denier

ballistic nylon

MIDSOLE: Highly cushioned, shock absorbent midsole

OUTSOLE: Long-wearing rubber outsole is non-marking, oil &

slip resistant