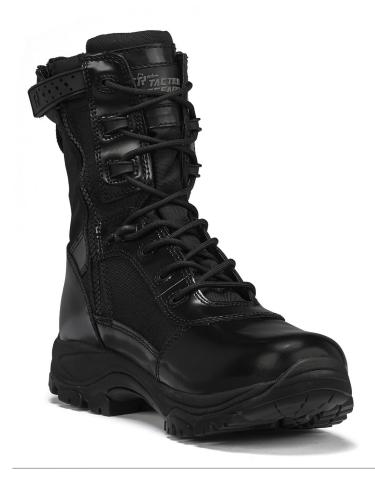

## **CLASS-A TR908Z WP**

## 8" Waterproof High Shine Side-Zip Boot

Precisely engineered for all-day comfort, the Class A series provides combination of superior cushioning and enhanced stability. Patrol or parade, the TR908Z WP delivers a tactical boot with a professional profile to meet all uniform requirements. And with each pair pre-polished at the factory, these boots are CLASS-A READY... right out of the box.

HEIGHT: 8"

UPPER: Smooth, full-grain cattlehide leather & 1000 denier

ballistic nylon

MIDSOLE: Highly cushioned, shock absorbent midsole

OUTSOLE: Long-wearing rubber outsole is non-marking, oil &

slip resistant

## SPECIAL FEATURES:

- > Factory polished high shine box leather on heel and toe
- > Waterproof & bloodborne pathogen proof membrane
- > Bal-lacing closure system for greater flexibility in the instep fitting
- > Side-Zipper entry with security overlay
- > Durable, non-metallic molded hardware
- > Lace-lock low profile hook keeps lacing tight and secure