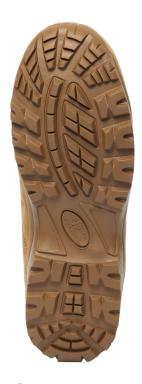

HEIGHT: 8" (Standard Military Height)

UPPER: 100% cattlehide leather and nylon fabricMIDSOLE: Highly cushioned, shock absorbent midsoleOUTSOLE: 100% rubber, long-wearing outsole is oil & slip

resistant

INSOLE: TR-1® load bearing orthotic insole