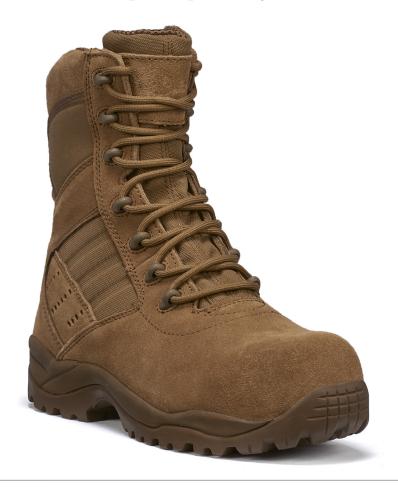

## **GUARDIAN TR536 CT**

## Hot Weather Lightweight Composite Toe Boot

Unlike a steel toe boot, this hot weather boot is made with a composite toe that is lighter in weight and does not conduct heat or cold to provide enhanced comfort around your toes. The breathable upper design and highly cushioned midsole also add to the overall comfort of this high performance safety boot.

HEIGHT: 8" (Standard Military Height)

UPPER: 100% cattlehide leather and nylon fabricMIDSOLE: Highly cushioned, shock absorbent midsoleOUTSOLE: 100% rubber, long-wearing outsole is oil & slip

resistant

INSOLE: TR-1® load bearing orthotic insole

## **SPECIAL FEATURES:**

- > Spacious, non-metallic composite toe is lighter weight than traditional steel toe and does not conduct heat or cold
- > Composite toe meets ASTM F2412-18 and F2413-18 standards for impact & compression and EH rated
- > Breathable, moisture-wicking lining
- > AR 670-1 Compliant
- > AFI 36-2903 Compliant