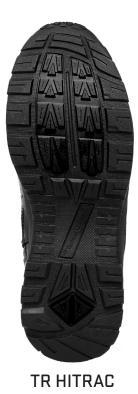

MIDSOLE: Shock absorbing EVA

7"

- OUTSOLE: Dual density nitrile rubber that is non-marking, slip-resistant, & oil resistant
- INSOLE: PTO<sup>®</sup> (Power Take Off) removable, load-bearing orthotic footbed