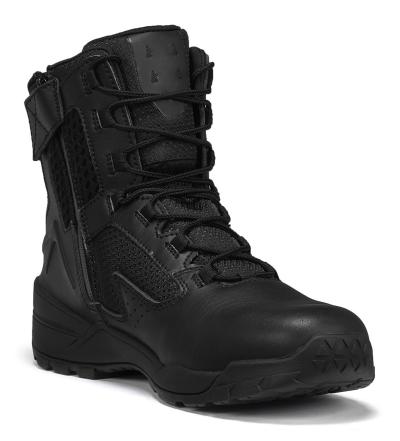

## **TR1040-LSZ** Ultralight Side-Zip Tactical Boot

An ultralight tactical boot featuring a regulation-friendly polishable leather toe, the 10-40 Series is engineered to provide maximum comfort and support without the weight of standard duty boots. At the core of the new series is the PTO® orthotic footbed; a proprietary, load-bearing removable insert that uniquely combines the benefits of shock absorbing foam with superior arch support. The 10-40 Series is the new benchmark for light, fast, engineered tactical boots.

HEIGHT:

| UPPER:   | Durable leather with full grain polishable toe $\&$ |
|----------|-----------------------------------------------------|
|          | air mesh nylon                                      |
| ΜΙΠΟΠΙΕ. | Check checking EVA                                  |

MIDSOLE: Shock absorbing EVA

7"

- OUTSOLE: Dual density nitrile rubber that is non-marking, slip-resistant, & oil resistant
- INSOLE: PTO<sup>®</sup> (Power Take Off) removable, load-bearing orthotic footbed

## SPECIAL FEATURES:

- > Polyurethane-coated, water resistant YKK side zipper
- > Molded TPU heel stabilizer
- > Athletic-style "ghilly" lacing system
- > Highly breathable mesh side panels
- > Moisture wicking lining