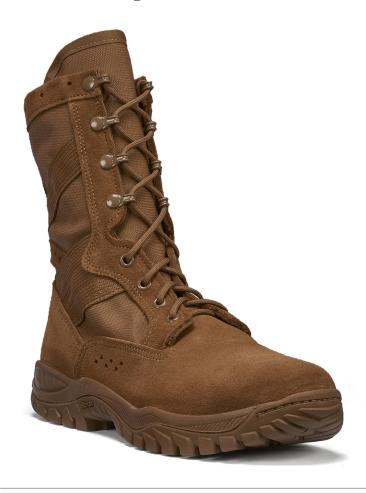

## FLYWEIGHT™ FC320 Female Ultra Light Assault Boot

Designed with the idea that lightweight is not just a feature but a requirement, the female FC320 is one of the lightest Berry Compliant boots in the market. This mission ready boot is built on an athletic strobel-stitch construction and features the exclusive VIBRAM® "Incisor" outsole.

**HEIGHT:** 8" (Standard Military Height)

UPPER: 100% cattlehide leather & nylon fabric

MIDSOLE: Highly cushioned, shock absorbent midsole

OUTSOLE: 100% rubber EXCLUSIVE VIBRAM® "INCISOR"

INSOLE: Single density molded removable insert

## SPECIAL FEATURES:

- > Medial & lateral dual ventilation zones
- > Athletic strobel-stitch construction
- > Weighs approximately 20 ounces per half pair
- > Berry Compliant
- > AR 670-1 Compliant
- > AFI 36-2903 Compliant