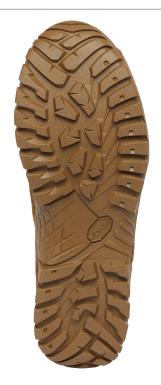

**HEIGHT:** 8" (Standard Military Height)

UPPER: 100% cattlehide leather & nylon fabric

MIDSOLE: Highly cushioned, shock absorbent midsole

OUTSOLE: 100% rubber EXCLUSIVE VIBRAM® "INCISOR"

INSOLE: Single density molded removable insert

WOMEN'S Full Sizes: 4-10, R & W

Half Sizes: 4.5 - 9.5, R & W

**EXCLUSIVE VIBRAM® INCISOR**