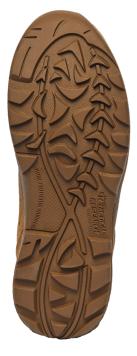

## HEIGHT:

6"

- UPPER: 100% cattlehide leather & nylon fabric
- MIDSOLE: Highly cushioned, shock absorbent midsole
- OUTSOLE: Exclusive long-wearing RAKKASAN rubber outsole for enhanced slip resistance and grip & suitable for multiple environments
- INSOLE: OrthoLite<sup>®</sup> high performance removable insert: dual density molded insert with high rebound memory foam and heel cup stabilizer

## TR RAKKASAN