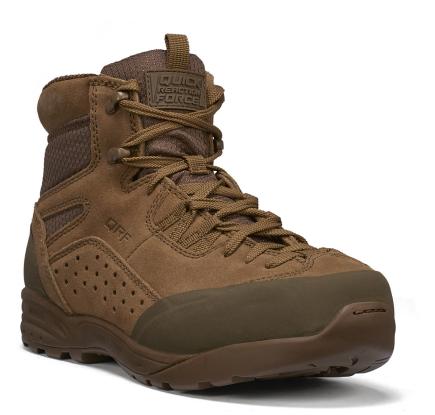

## **QRF DELTA CG** Mid-Cut Approach Boot

Designed to address the infil & exfil operations of a Quick Reaction Force (QRF) team in mind, The QRF Series of boots offer a unique and purposeful option for when movement is essential. With design and performance influences from the outdoor trekking and approach shoe category, the QRF Series integrates an aggressive, lace-to-toe closure system, a medial side rappelling overlay and low profile soling system to enhance performance in multiple environments.

## HEIGHT:

6"

- UPPER: 100% cattlehide leather & nylon fabric
- MIDSOLE: Highly cushioned, shock absorbent midsole
- OUTSOLE: Exclusive long-wearing RAKKASAN rubber outsole for enhanced slip resistance and grip & suitable for multiple environments
- INSOLE: OrthoLite<sup>®</sup> high performance removable insert: dual density molded insert with high rebound memory foam and heel cup stabilizer

## SPECIAL FEATURES:

- > Integrated fast rope channel with high friction rubber for controlled descent
- > Unique, approach-shoe lacing system for customized fit
- > Enhanced ankle support & stability
- > Spacer-mesh breathable, hydrophilic lining
- > Ultra lightweight