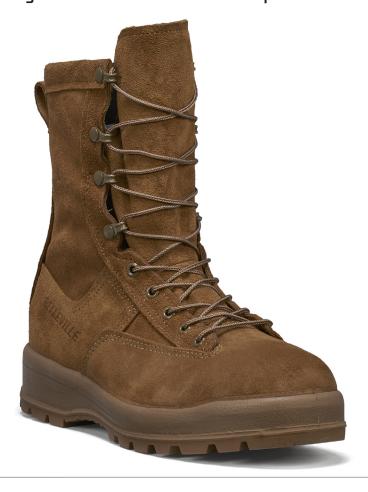

## **C775 ST**600g Insulated Steel Toe Waterproof Boot

Heavily insulated with 600 grams of Thinsulate  $^{\text{TM}}$ , this all full-grain leather steel toe boot offers ultimate waterproof protection and superior slip resistance in icy conditions through the use of the Vibram® 360° FIRE & ICE $^{\text{TM}}$  outsole made of a special rubber compound that will not harden in cold temperatures.

HEIGHT: 8" (Standard Military Height)
UPPER: All 100% cattlehide leather

MIDSOLE: Highly cushioned, shock absorbent midsole OUTSOLE: 100% rubber VIBRAM® 360° FIRE & ICE™

compound designed to improve traction in icy

conditions

**INSOLE:** Single density molded removable insert

## SPECIAL FEATURES:

- Steel toe meets ASTM F2412-18 and F2413-18 standards for impact & compression and EH rated
- > 600g THINSULATE™ Insulation
- > Durably waterproof and highly breathable GORE-TEX® fabric
- > VANGUARD running shoe sole construction
- > Berry Compliant
- > AR 670-1 Compliant
- > AFI 36-2903 Compliant