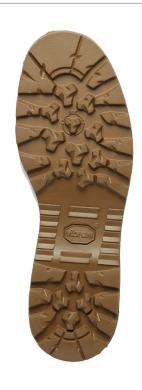

## **C775 ST**600g Insulated Steel Toe Waterproof Boot

Heavily insulated with 600 grams of Thinsulate  $^{\text{TM}}$ , this all full-grain leather steel toe boot offers ultimate waterproof protection and superior slip resistance in icy conditions through the use of the Vibram® 360° FIRE & ICE $^{\text{TM}}$  outsole made of a special rubber compound that will not harden in cold temperatures.

HEIGHT: 8" (Standard Military Height)
UPPER: All 100% cattlehide leather

MIDSOLE: Highly cushioned, shock absorbent midsole OUTSOLE: 100% rubber VIBRAM® 360° FIRE & ICE™

compound designed to improve traction in icy

conditions

**INSOLE:** Single density molded removable insert