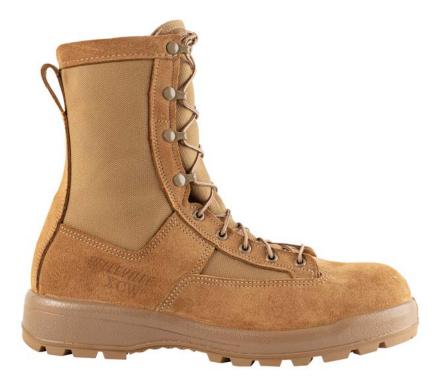

## **C755-B** Extreme Cold Weather Waterproof & Insulated Boot

Built on the same platform as the Belleville C775 insulated boot, the C755-B Extreme Cold Weather Boot contains 400g of composite insulation with an additional 800g of insulation strategically placed around the toes for added protection. The C755-B also has increased foam insulation underfoot, offering extreme cold weather protection without all the bulk.

- HEIGHT: 8" (Standard Military Height)
- UPPER: 100% cattlehide leather & nylon fabric
- MIDSOLE: Highly cushioned, shock absorbent midsole
- OUTSOLE: 100% rubber VIBRAM® 360° FIRE & ICE™ compound designed to improve traction in icy conditions
- **INSOLE:** Single density molded removable insert

## SPECIAL FEATURES:

- > 400g composite insulation with an additional 800g strategically placed around the toes for added protection
- $\,>\,$  Durably waterproof and highly breathable GORE-TEX\* fabric
- > VANGUARD® running shoe sole construction