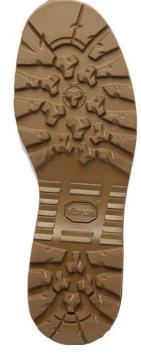

- HEIGHT: 8" (Standard Military Height)
- UPPER: 100% cattlehide leather & nylon fabric
- MIDSOLE: Highly cushioned, shock absorbent midsole
- OUTSOLE: 100% rubber VIBRAM® 360° FIRE & ICE™ compound designed to improve traction in icy conditions
- **INSOLE:** Single density molded removable insert

MEN'S Full Sizes: 3 – 16, R & W Half Sizes: 3.5 – 15.5, R & W

VIBRAM<sup>®</sup> 360° FIRE & ICE™