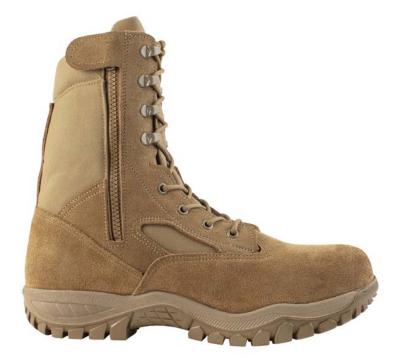

## **FLYWEIGHT** C312Z CT Hot Weather Side-Zip Composite Toe Boot

The C312Z CT ultralight quick release composite toe boot is an ideal option for emergency response, maintainer and flight line operations.

Built on an athletic strobel-stitch construction to feel like an athletic shoe, the C312Z CT also features a reliable YKK zipper and a fiberglass composite safety toe-box for added protection. And weighing in at only 28 ounces per half pair, the C312Z CT is one of the lightest safety toe boots on the market.

- **HEIGHT:** 8" (Standard Military Height)
- **UPPER:** 100% fleshout cattlehide leather & nylon fabric

MIDSOLE: Highly cushioned, shock absorbent pure polyether polyurethane midsole

- OUTSOLE: Oil & slip resistant 100% rubber EXCLUSIVE VIBRAM® "INCISOR"
- **INSOLE:** Single density molded removable insert

## SPECIAL FEATURES:

- > Spacious, non-metallic composite toe is lighter weight than traditional steel toe and does not conduct heat or cold
- > Composite toe meets ASTM F2412-18 and F2413-18 standards for impact & compression and EH rated
- > YKK vislon zipper
- > Padded collar and tongue for added comfort
- > Berry Compliant
- > AFI 36-2903 Compliant