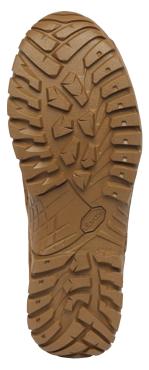

- **HEIGHT:** 8" (Standard Military Height)
- **UPPER:** 100% fleshout cattlehide leather & nylon fabric

MIDSOLE: Highly cushioned, shock absorbent pure polyether polyurethane midsole

- OUTSOLE: Oil & slip resistant 100% rubber EXCLUSIVE VIBRAM® "INCISOR"
- **INSOLE:** Single density molded removable insert

## EXCLUSIVE VIBRAM® INCISOR