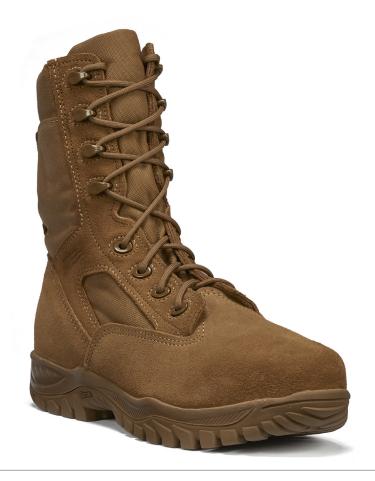

## **FLYWEIGHT C312 ST**

## Hot Weather Tactical Steel Toe Boot

A tactical boot in design, this steel toe boot is built on an athletic strobel-stitch construction and features a 100% rubber EXCLUSIVE VIBRAM® "INCISOR" outsole. This tough and durable outsole not only reduces the weight of the boots but is also long-wearing, slip resistant, flexible and shock absorbing.

8" (Standard Military Height) HEIGHT:

UPPER: 100% cattlehide leather & nylon fabric Highly cushioned, shock absorbent midsole MIDSOLE: 100% rubber EXCLUSIVE VIBRAM® "INCISOR" OUTSOLE: INSOLE:

Single density molded removable insert