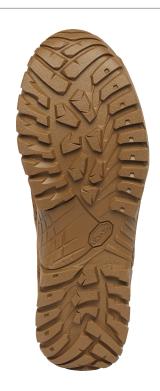

## Hot Weather Tactical Steel Toe Boot

A tactical boot in design, this steel toe boot is built on an athletic strobel-stitch construction and features a 100% rubber EXCLUSIVE VIBRAM® "INCISOR" outsole. This tough and durable outsole not only reduces the weight of the boots but is also long-wearing, slip resistant, flexible and shock absorbing.

8" (Standard Military Height) HEIGHT:

UPPER: 100% cattlehide leather & nylon fabric Highly cushioned, shock absorbent midsole MIDSOLE: 100% rubber EXCLUSIVE VIBRAM® "INCISOR" OUTSOLE: INSOLE:

Single density molded removable insert

MEN'S Full Sizes: 4-14, R & W Half Sizes: 4.5 - 13.5, R & W

**EXCLUSIVE VIBRAM® INCISOR**