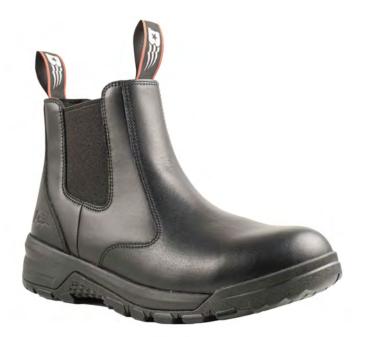

## SPEAR POINT BV911 CT Composite Toe Station Boot

**BELLEVILLE** \* ARM YOUR FEET\*\*

Belleville Boot Company introduces the Spear Point Station Boot Series. Spear Point represents the best performance-for-theprice boot option available in the market today.

Featuring high performance materials such as full-grain polishable leather, double pull straps to allow for easy on and off accessibility and a slip and oil resisting outsole, Spear Point is a durable option for station use.

| UPPER: | Durable leather with full grain polishable toe and |
|--------|----------------------------------------------------|
|        | double elastic gore side panels                    |

- MIDSOLE: Highly cushioned, lightweight EVA midsole for superior comfort
- **OUTSOLE:** Zone traction rubber outsole for enhanced slip and oil resistance
- **INSOLE:** Single density molded removable insert

## SPECIAL FEATURES:

- > Spacious, non-metallic composite toe is lighter weight than traditional steel toe and does not conduct heat or cold
- > Composite toe meets ASTM F2412-18 and F2413-18 standards for impact & compression and EH rated
- > Double pull straps for easy on and off accessibility
- > TAA Compliant