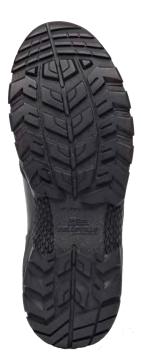

| UPPER: | Durable leather with full grain polishable toe and |
|--------|----------------------------------------------------|
|        | double elastic gore side panels                    |

- MIDSOLE: Highly cushioned, lightweight EVA midsole for superior comfort
- **OUTSOLE:** Zone traction rubber outsole for enhanced slip and oil resistance
- **INSOLE:** Single density molded removable insert

MEN'S Full Sizes: 4-15, R & W Half Sizes: 4.5 - 11.5, R & W

ZONE TRACTION RUBBER OUTSOLE