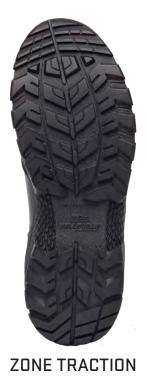

HEIGHT: 6"

Durable leather with full grain polishable toe and IIPPFR:

double elastic gore side panels

MIDSOLE: Highly cushioned, lightweight EVA midsole for

superior comfort

Zone traction rubber outsole for enhanced slip and OUTSOLE:

oil resistance

Single density molded removable insert INSOLE: