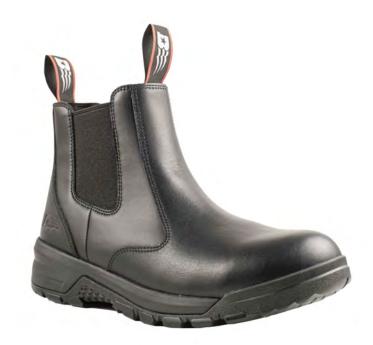

## SPEAR POINT BV911

## **Ouick Release Station Boot**

Belleville Boot Company introduces the Spear Point Station Boot Series. Spear Point represents the best performance-for-theprice boot option available in the market today.

Featuring high performance materials such as full-grain polishable leather, double pull straps to allow for easy on and off accessibility and a slip and oil resisting outsole, Spear Point is a durable option for station use.

HEIGHT: 6"

Durable leather with full grain polishable toe and IIPPFR:

double elastic gore side panels

MIDSOLE: Highly cushioned, lightweight EVA midsole for

superior comfort

Zone traction rubber outsole for enhanced slip and OUTSOLE:

oil resistance

Single density molded removable insert INSOLE:

## **SPECIAL FEATURES:**

> Double pull straps for easy on and off accessibility

> TAA Compliant

MEN'S Full Sizes: 4-15. R & W

Half Sizes: 4.5 - 11.5, R & W

RUBBER OUTSOLE