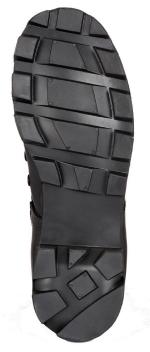

The Canopy retains the classic, non-loading Panama outsole...having long proved its worth in shedding mud and providing superior traction in jungle environments.

| HEIGHT:  | 8" (Standard Military Height)                        |
|----------|------------------------------------------------------|
| UPPER:   | Smooth, full-grain cattlehide leather & nylon fabric |
| OUTSOLE: | Dual density, rubber                                 |
|          | Single density molded polyurathane removable         |

## SPECIAL FEATURES:

- > ASTM certified, puncture resistant textile insole board
- > Dual density, direct injection construction
- > Highly breathable unlined upper
- > Padded collar for added comfort
- > Double & triple stitched seams for enhanced durability
- > Medial side drainage vents
- > Classic non-loading Panama outsole tread

MEN'S Full Sizes: 4 – 14, R & W Half Sizes: 4.5 - 11.5, R & W

CLASSIC PANAMA OUTSOLE