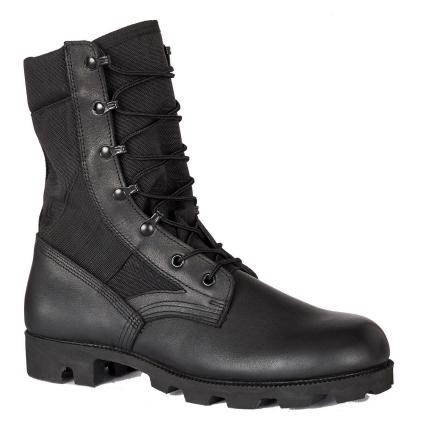

## BV903PR "Canopy" Jungle Boot

Belleville Boot Company<sup>®</sup> was one of the original American boot makers selected to produce the iconic Vietnam jungle boot. Returning to those roots, Belleville introduces its new "Canopy" boot for operations in jungle and tropical climates.

The Canopy features significant upgrades in construction and materials compared to the older jungle boot; including a dual density rubber outsole which provides better shock absorption and a new Puncture Resistant textile insole that provides superior puncture protection at reduced weight and increased flexibility.

The Canopy retains the classic, non-loading Panama outsole...having long proved its worth in shedding mud and providing superior traction in jungle environments.

| HEIGHT:  | 8" (Standard Military Height)                        |
|----------|------------------------------------------------------|
| UPPER:   | Smooth, full-grain cattlehide leather & nylon fabric |
| OUTSOLE: | Dual density, rubber                                 |
|          | Single density molded polyurathane removable         |

## SPECIAL FEATURES:

- > ASTM certified, puncture resistant textile insole board
- > Dual density, direct injection construction
- > Highly breathable unlined upper
- > Padded collar for added comfort
- > Double & triple stitched seams for enhanced durability
- > Medial side drainage vents
- > Classic non-loading Panama outsole tread