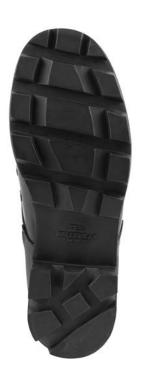

The Canopy retains the classic, non-loading Panama outsole...having long proved its worth in shedding mud and providing superior traction in jungle environments.

HEIGHT: 8" (Standard Military Height)

**UPPER:** Smooth, full-grain cattlehide leather & nylon fabric

## **SPECIAL FEATURES:**

- > ASTM certified, puncture resistant textile insole board
- > Dual density, direct injection construction
- > Highly breathable unlined upper
- > Double & triple stitched seams for enhanced durability
- > Medial side drainage vents
- > Classic non-loading Panama outsole tread

MEN'S Full Sizes: 4 – 14, R & W Half Sizes: 4.5 - 11.5, R & W

**CLASSIC PANAMA OUTSOLE**