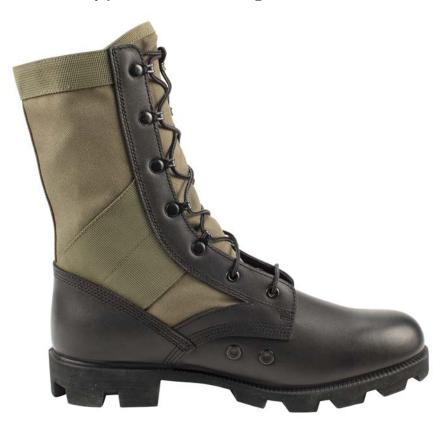

## BV503PR "Canopy" Olive Drab Jungle Boot

Belleville Boot Company® was one of the original American boot makers selected to produce the iconic Vietnam jungle boot. Returning to those roots, Belleville introduces its new "Canopy" boot for operations in jungle and tropical climates.

The Canopy features significant upgrades in construction and materials compared to the older jungle boot; including a dual density rubber outsole which provides better shock absorption and a new Puncture Resistant textile insole that provides superior puncture protection at reduced weight and increased flexibility.

The Canopy retains the classic, non-loading Panama outsole...having long proved its worth in shedding mud and providing superior traction in jungle environments.

HEIGHT: 8" (Standard Military Height)

**UPPER:** Smooth, full-grain cattlehide leather & nylon fabric

OUTSOLE: Dual density, rubber classic Panama outsole
INSERT: Single density, molded polyurethane removable

insert

**INSOLE:** Puncture resistant textile insole board

## **SPECIAL FEATURES:**

- > ASTM certified, puncture resistant textile insole board
- > Dual density, direct injection construction
- > Highly breathable unlined upper
- > Double & triple stitched seams for enhanced durability
- > Medial side drainage vents
- > Classic non-loading Panama outsole tread