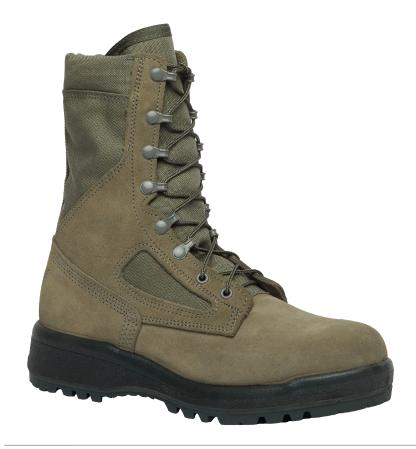

## Hot Weather Steel Toe Boot

Utilizing advancements in premium comfort technology allowed us to make this protective steel toe, hot weather boot like your favorite running shoe. With an upper constructed of durable 100% cattlehide leather and abrasion resistant 1000 Denier nylon, the 600 ST is not only tough but comfortable too.

**HEIGHT:** 8" (Standard Military Height)

**UPPER:** 100% cattlehide leather & nylon fabric

MIDSOLE: Highly cushioned, shock absorbent midsole

OUTSOLE: 100% rubber VIBRAM® Sierra

**INSOLE:** Single density molded removable insert

## **SPECIAL FEATURES:**

> VANGUARD® running shoe sole construction

> Steel toe meets ASTM F2412-18 and F2413-18 standards for impact & compression and EH rated

MEN'S (600 ST) Full Sizes: 6 - 16, R & W

Half Sizes: 6.5 - 15.5, R & W