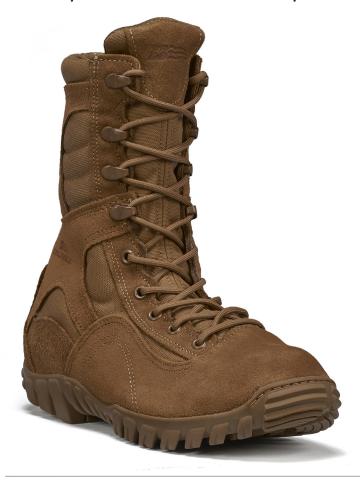

## **SABRE** 533

## US Navy Certified Hot Weather Hybrid Assault Boot

USA Made and Berry Compliant, the Belleville Sabre Navy Certified boot is built to provide superior lightweight comfort and protection in hot weather conditions. With its special hybrid construction and design, the Sabre is a multi-terrain boot that is responsive to the varying environments in which it's worn.

HEIGHT:

8" (Standard Military Height)

UPPER:

100% cattlehide leather & nylon fabric

MIDSOLE:

Highly cushioned, shock absorbent midsole

OUTSOLE:

100% rubber EXCLUSIVE VIBRAM® "IBEX" outsole

for rugged terrain

INSOLF:

Dual density molded removable insert

## **SPECIAL FEATURES:**

- > Low profile sole reduces weight & improves mobility
- > Sharp angled lugs and defined heel maximize traction
- > Deeply serrated toe bumper aids in vertical climbing & crawling
- > Rappelling bars on outsole extend wear
- > Aggressive lace-to-toe style allows for a customized fit
- > Breathable moisture-wicking lining
- > Navy Certification 25CY24-002371-225-01
- > Berry Compliant
- > AR 670-1 Compliant
- > AFI 36-2903 Compliant