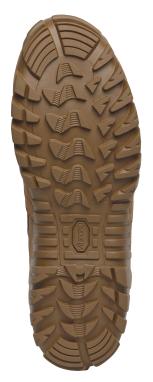

HEIGHT:

8" (Standard Military Height)

UPPER:

100% cattlehide leather & nylon fabric

MIDSOLE:

Highly cushioned, shock absorbent midsole

OUTSOLE:

100% rubber EXCLUSIVE VIBRAM® "IBEX" outsole

for rugged terrain

INSOLF:

Dual density molded removable insert

## **SPECIAL FEATURES:**

- > Low profile sole reduces weight & improves mobility
- > Sharp angled lugs and defined heel maximize traction
- > Deeply serrated toe bumper aids in vertical climbing & crawling
- > Rappelling bars on outsole extend wear
- > Aggressive lace-to-toe style allows for a customized fit
- > Breathable moisture-wicking lining
- > Navy Certification 25CY24-002371-225-01
- > Berry Compliant
- > AR 670-1 Compliant
- > AFI 36-2903 Compliant