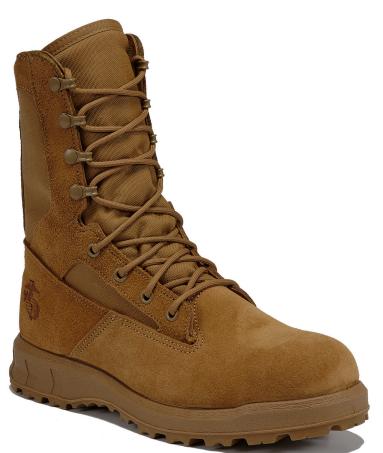

## **Ultralight Marine Corps Combat Boot**

Belleville introduces the newest Marine Expeditionary Footwear - the 510 MEF - which is a breakthrough in combat boot technology. Fusing a moccasin-like strobel constructed upper to an ultralight, direct injected PU midsole provides one of the lightest, most flexible, and most durable combat boots on the market. Weighing in at just 20.6 ounces per boot, the 510 MEF is a lightweight boot that also offers toughness and durability no matter the terrain.

HEIGHT: 8" (Standard Military Height)

UPPER: 100% cattlehide leather & nylon fabric

MIDSOLE: Highly cushioned, shock absorbent midsole

OUTSOLE: 100% rubber VIBRAM® outsole

INSOLE: Single density molded removable insert

## SPECIAL FEATURES:

- > Strobel construction for excellent flexibility
- > Cool-mesh hydrophilic lining
- > Low density PU midsole to minimize weight
- > 20.6 ounces per boot
- > CERTIFICATION #001375
- > Berry Compliant